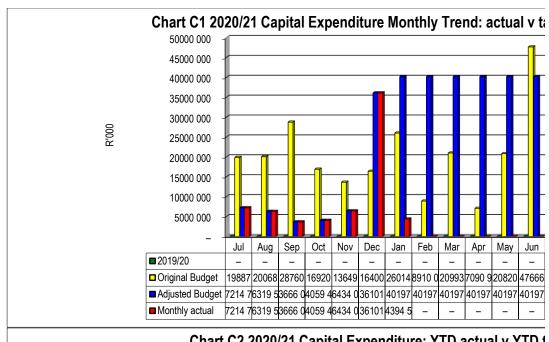

|

| Chart C5 Aged Creditors Analysis |  |
|----------------------------------|--|
|----------------------------------|--|

|                   | Bulk Electricity Bulk | Water F | PAYE deduction VAT | (output les Pens | sions / Retiı Loar | ı repaymen Trac | le Creditors Aud | itor Genera |
|-------------------|-----------------------|---------|--------------------|------------------|--------------------|-----------------|------------------|-------------|
| 2019/20           | _                     | -       | _                  | _                | _                  | _               | _                | _           |
| Budget Year 2020/ | 18 896                | _       | -                  | _                | _                  | _               | _                | _           |