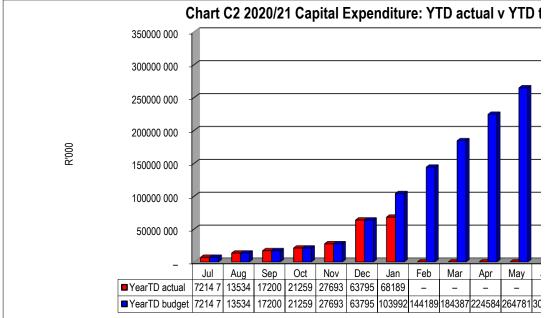

|

| Chart C5 Aged Creditors Analysis |  |
|----------------------------------|--|
|----------------------------------|--|

|                   | Bulk Electricity Bulk | Water F | PAYE deduction VAT | (output les Pens | sions / Retiı Loar | ı repaymen Trac | le Creditors Aud | itor Genera |
|-------------------|-----------------------|---------|--------------------|------------------|--------------------|-----------------|------------------|-------------|
| 2019/20           | _                     | -       | _                  | _                | _                  | _               | _                | _           |
| Budget Year 2020/ | 18 896                | _       | -                  | _                | _                  | _               | _                | _           |