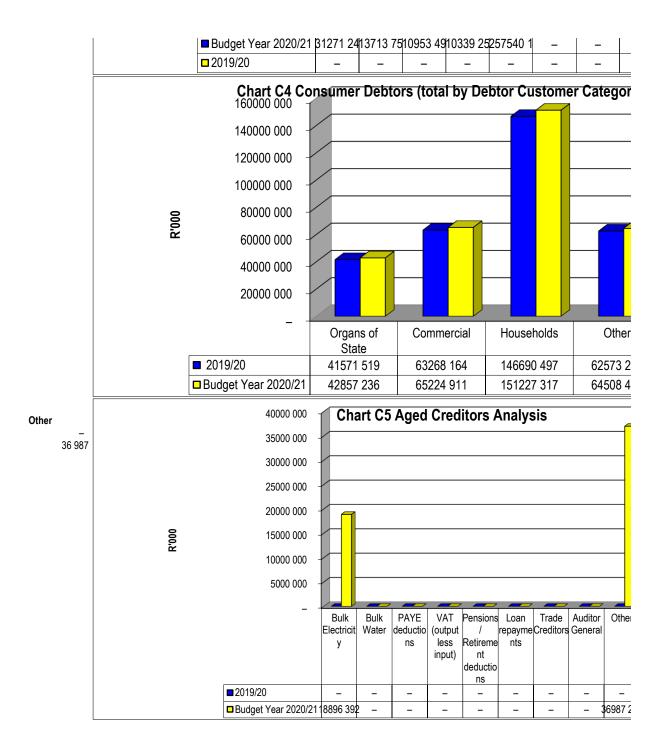

## Municipal In-year reports & supporting table

**Click for Instructions!** 

Accountability

**Transparency** 

Information & service delivery