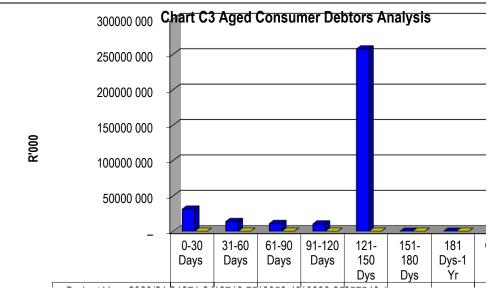

| Chart C5 Aged Creditors Analysis |  |
|----------------------------------|--|
|----------------------------------|--|

|                   | Bulk Electricity Bulk | Water F | PAYE deduction VAT | (output les Pens | sions / Retiı Loar | ı repaymen Trac | le Creditors Aud | itor Genera |
|-------------------|-----------------------|---------|--------------------|------------------|--------------------|-----------------|------------------|-------------|
| 2019/20           | _                     | -       | _                  | _                | _                  | _               | _                | _           |
| Budget Year 2020/ | 18 896                | _       | -                  | _                | _                  | _               | _                | _           |